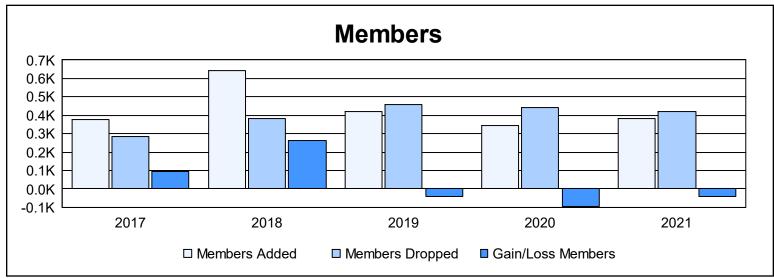

District H 2 As of June 2021 Cumulative

| Year      | New<br>Clubs | Dropped<br>Clubs | Gain/<br>Loss<br>Clubs | New<br>Members | Charter<br>Members | Reinstate<br>Members | Transfer<br>Members | Total<br>Member<br>Added | Total<br>Members<br>Dropped | Gain/<br>Loss<br>Members |
|-----------|--------------|------------------|------------------------|----------------|--------------------|----------------------|---------------------|--------------------------|-----------------------------|--------------------------|
| 2016-2017 | 2            | 1                | 1                      | 312            | 42                 | 11                   | 10                  | 375                      | 283                         | 92                       |
| 2017-2018 | 9            | 4                | 5                      | 392            | 233                | 15                   | 3                   | 643                      | 382                         | 261                      |
| 2018-2019 | 5            | 0                | 5                      | 268            | 133                | 13                   | 4                   | 418                      | 459                         | -41                      |
| 2019-2020 | 5            | 2                | 3                      | 176            | 141                | 11                   | 14                  | 342                      | 440                         | -98                      |
| 2020-2021 | 3            | 6                | -3                     | 266            | 81                 | 26                   | 8                   | 381                      | 421                         | -40                      |
| Average   | 5            | 3                | 2                      | 283            | 126                | 15                   | 8                   | 432                      | 397                         | 35                       |