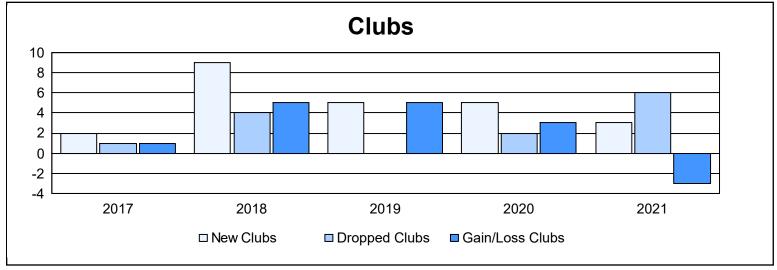

District H 2 As of June 2021 Cumulative

| Year      | New<br>Clubs | Dropped<br>Clubs | Gain/<br>Loss<br>Clubs | New<br>Members | Charter<br>Members | Reinstate<br>Members | Transfer<br>Members | Total<br>Member<br>Added | Total<br>Members<br>Dropped | Gain/<br>Loss<br>Members |
|-----------|--------------|------------------|------------------------|----------------|--------------------|----------------------|---------------------|--------------------------|-----------------------------|--------------------------|
| 2016-2017 | 2            | 1                | 1                      | 312            | 42                 | 11                   | 10                  | 375                      | 283                         | 92                       |
| 2017-2018 | 9            | 4                | 5                      | 392            | 233                | 15                   | 3                   | 643                      | 382                         | 261                      |
| 2018-2019 | 5            | 0                | 5                      | 268            | 133                | 13                   | 4                   | 418                      | 459                         | -41                      |
| 2019-2020 | 5            | 2                | 3                      | 176            | 141                | 11                   | 14                  | 342                      | 440                         | -98                      |
| 2020-2021 | 3            | 6                | -3                     | 266            | 81                 | 26                   | 8                   | 381                      | 421                         | -40                      |
| Average   | 5            | 3                | 2                      | 283            | 126                | 15                   | 8                   | 432                      | 397                         | 35                       |